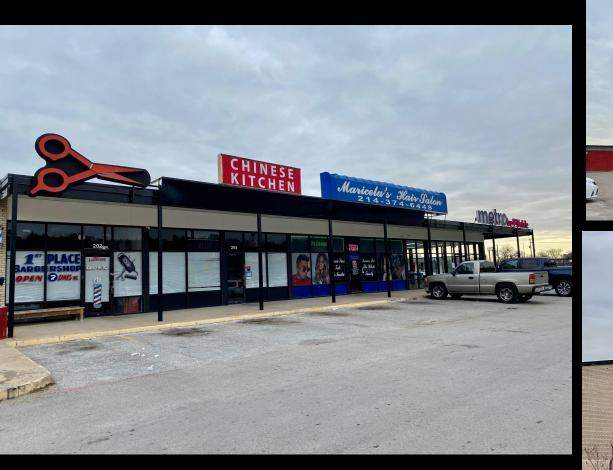

# (We all have these)

apr.

Strip mall style tenants

Grow DeSoto Market Place

Former grocery store, then hardware store