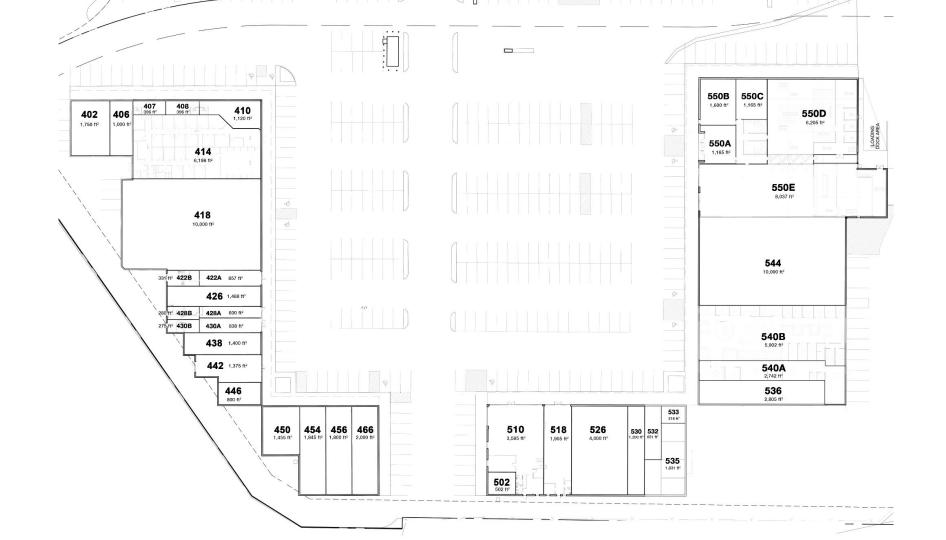

# CNU 31

# Retrofitting Retail Shopping Centers

# Presented By Monte Anderson



Charlotte June 2, 2023



#### **Demonstration Wall** (Old Minyards Wall Facing Wheatland - to be completed soon)

#### Other Work Started 4/25/22

Roof replacement on east building, repairs on west building.

Sewer replacement in a majority of the new spaces.

Removal of asbestos in most spaces.

Paint East Building.

Finish out 4 new spaces for new occupants, 7 more under construction.

Zoning Completed.











## **Right sizing suites that are too deep**



























# Parking to Plaza

DeSoto

MARKE

S. Tavla

Allstate Dy Signing Signing

#### **CNU Website Front Page**



JUNE WILLIAMSON | ELLEN DUNHAM-JONES

#### CASE STUDIES IN RETROFITTING SUBURBIA

URBAN DESIGN STRATEGIES FOR URGENT CHALLENGES



**Retrofitting Suburbia** 



....



# (We all have these)

apr.

Strip mall style tenants

Grow DeSoto Market Place

Former grocery store, then hardware store











# 7 Starter Kitchens 400sf

\$1500 / month







# **Community coaching**



Best@PhoThaiBinh 972.213.8 Wed - Sat: 12pm -Sun: 12pm -Mon - Tue: CLC ORDER ONLINE @ PhoThaiBinh

> (ooms (vv) with Fries: \$10 NEW) r Tofu (vv); \$10 team Rice: \$10 & White Rice: \$10 e: \$10







# Bring activity making on site