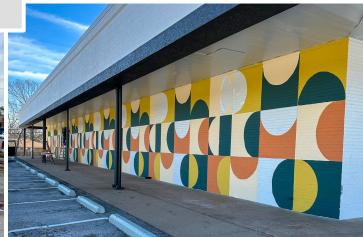

#### **Demonstration Wall** (Old Minyards Wall Facing Wheatland - to be completed soon)