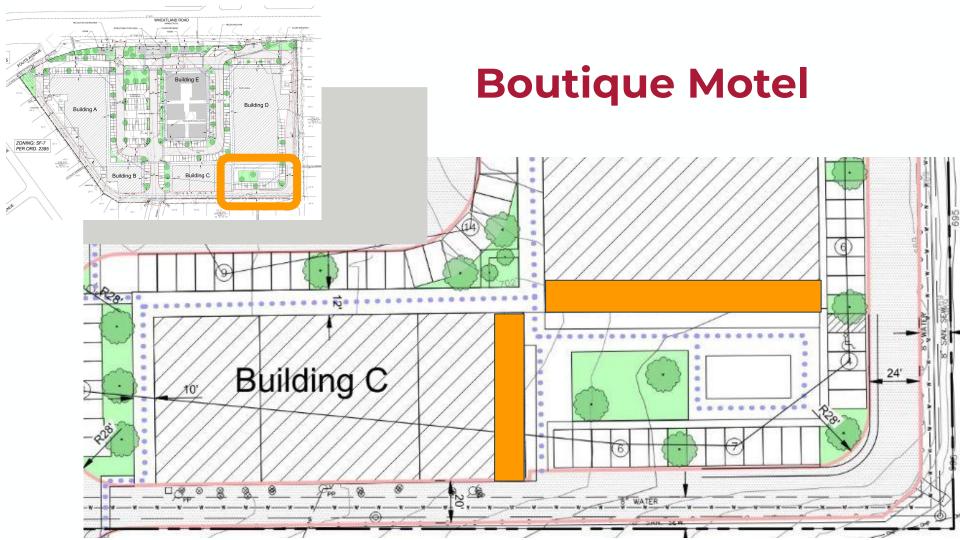

# CNU 31

# Retrofitting Retail Shopping Centers

# Presented By Monte Anderson



Charlotte June 2, 2023



#### **Demonstration Wall** (Old Minyards Wall Facing Wheatland - to be completed soon)

#### Other Work Started 4/25/22

Roof replacement on east building, repairs on west building.

Sewer replacement in a majority of the new spaces.

Removal of asbestos in most spaces.

Paint East Building.

Finish out 4 new spaces for new occupants, 7 more under construction.

Zoning Completed.











## **Right sizing suites that are too deep**



























# Parking to Plaza

DeSoto

MARKE

S. Tavla

Allstate Dy Signing Signing

#### **CNU Website Front Page**



JUNE WILLIAMSON | ELLEN DUNHAM-JONES

#### CASE STUDIES IN RETROFITTING SUBURBIA

URBAN DESIGN STRATEGIES FOR URGENT CHALLENGES



**Retrofitting Suburbia** 



....



# (We all have these)

apr.

Strip mall style tenants

Grow DeSoto Market Place

Former grocery store, then hardware store











# 7 Starter Kitchens 400sf

\$1500 / month







# **Community coaching**



Best@PhoThaiBinh 972.213.8 Wed - Sat: 12pm -Sun: 12pm -Mon - Tue: CLC ORDER ONLINE @ PhoThaiBinh

> (ooms (vv) with Fries: \$10 NEW) r Tofu (vv); \$10 team Rice: \$10 & White Rice: \$10 e: \$10







# Bring activity making on site









Creating Mixed Use Grow DeSoto Marketplace



Small Ap