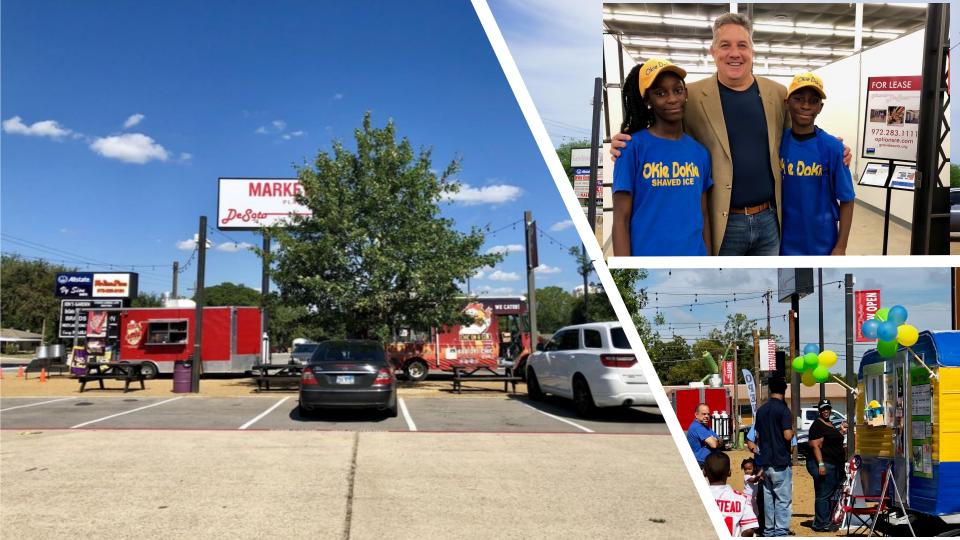

# Parking to Plaza

DeSoto

MARKE

S. Tavla

Allstate Dy Signing Signing

# (We all have these)

apr.

Strip mall style tenants

Grow DeSoto Market Place

Former grocery store, then hardware store