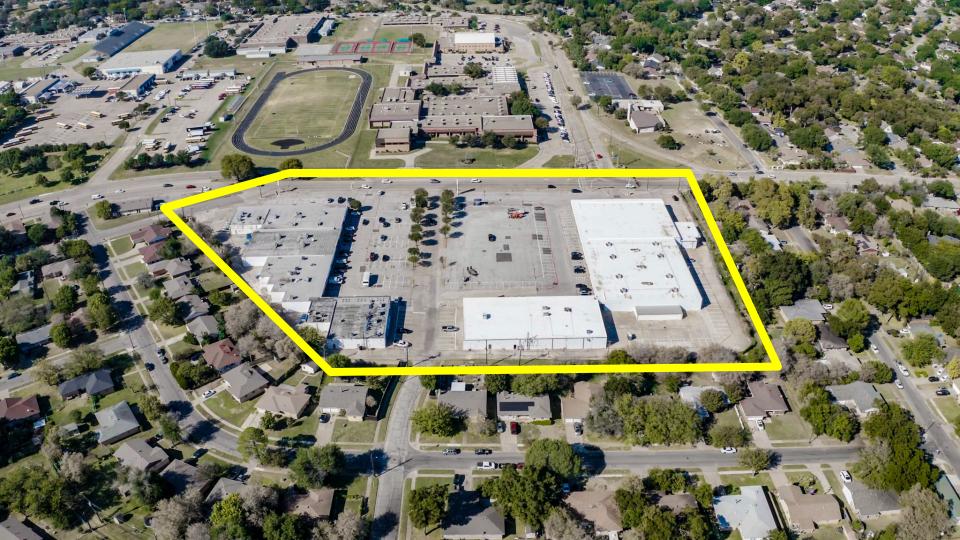

# CNU 31

# Retrofitting Retail Shopping Centers

# Presented By Monte Anderson



Charlotte June 2, 2023



#### **Demonstration Wall** (Old Minyards Wall Facing Wheatland - to be completed soon)

#### Other Work Started 4/25/22

Roof replacement on east building, repairs on west building.

Sewer replacement in a majority of the new spaces.

Removal of asbestos in most spaces.

Paint East Building.

Finish out 4 new spaces for new occupants, 7 more under construction.

Zoning Completed.











## **Right sizing suites that are too deep**



























# Parking to Plaza

DeSoto

MARKE

S. Tavla

Allstate Dy Signing Signing

#### **CNU Website Front Page**



JUNE WILLIAMSON | ELLEN DUNHAM-JONES

#### CASE STUDIES IN RETROFITTING SUBURBIA

URBAN DESIGN STRATEGIES FOR URGENT CHALLENGES



**Retrofitting Suburbia** 



....



# (We all have these)

apr.

Strip mall style tenants

Grow DeSoto Market Place

Former grocery store, then hardware store











# 7 Starter Kitchens 400sf

\$1500 / month







# **Community coaching**



Best@PhoThaiBinh 972.213.8 Wed - Sat: 12pm -Sun: 12pm -Mon - Tue: CLC ORDER ONLINE @ PhoThaiBinh

> (ooms (vv) with Fries: \$10 NEW) r Tofu (vv); \$10 team Rice: \$10 & White Rice: \$10 e: \$10







# Bring activity making on site