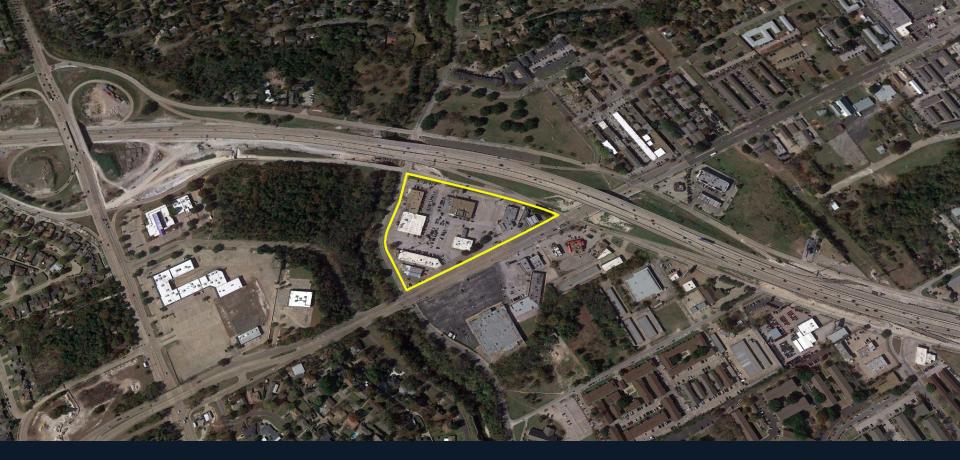

AM-JONES

#### CASE STUDIES IN RETROFITTING SUBURBIA

URBAN DESIGN STRATEGIES FOR URGENT CHALLENGES



**Retrofitting Suburbia** 



....



# (We all have these)

apr.

Strip mall style tenants

Grow DeSoto Market Place

Former grocery store, then hardware store











# 7 Starter Kitchens 400sf

\$1500 / month







# **Community coaching**



Best@PhoThaiBinh 972.213.8 Wed - Sat: 12pm -Sun: 12pm -Mon - Tue: CLC ORDER ONLINE @ PhoThaiBinh

> (ooms (vv) with Fries: \$10 NEW) r Tofu (vv); \$10 team Rice: \$10 & White Rice: \$10 e: \$10







# Bring activity making on site









Creating Mixed Use Grow DeSoto Marketplace



Small Apartments Grow DeSoto Marketplace



#### Adaptable for micro Grow DeSoto Marketplace



**One Story, no pressure on parking** Grow DeSoto Marketplace



### Problem Solving for the unhoused Golden Triangle













### **Respect** Golden Triangle



### **Golden Triangle Aerial**



### **Conceptual Rendering / Finished Product**



## **Conceptual Rendering / Finished Product**



## **Conceptual Rendering / Finished Product**