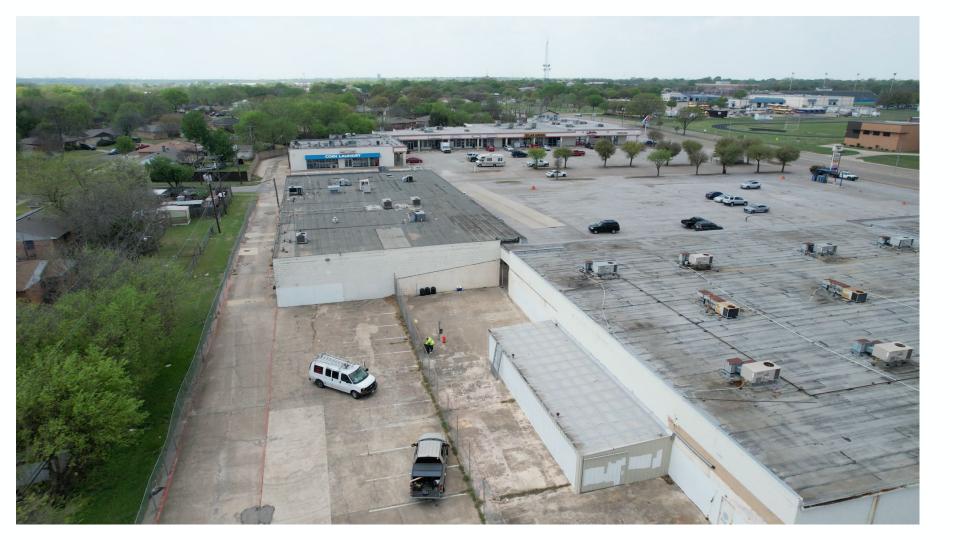

# CNU 31

# Retrofitting Retail Shopping Centers

# Presented By Monte Anderson



Charlotte June 2, 2023



#### **Demonstration Wall** (Old Minyards Wall Facing Wheatland - to be completed soon)

#### Other Work Started 4/25/22

Roof replacement on east building, repairs on west building.

Sewer replacement in a majority of the new spaces.

Removal of asbestos in most spaces.

Paint East Building.

Finish out 4 new spaces for new occupants, 7 more under construction.

Zoning Completed.











## **Right sizing suites that are too deep**



























# Parking to Plaza

DeSoto

MARKE

S. Tavla

Allstate Dy Signing Signing

#### **CNU Website Front Page**



JUNE WILLIAMSON | ELLEN DUNHAM-JONES

#### CASE STUDIES IN RETROFITTING SUBURBIA

URBAN DESIGN STRATEGIES FOR URGENT CHALLENGES



**Retrofitting Suburbia** 



....



# (We all have these)

apr.

Strip mall style tenants

Grow DeSoto Market Place

Former grocery store, then hardware store











# 7 Starter Kitchens 400sf

\$1500 / month







# **Community coaching**



Best@PhoThaiBinh 972.213.8 Wed - Sat: 12pm -Sun: 12pm -Mon - Tue: CLC ORDER ONLINE @ PhoThaiBinh

> (ooms (vv) with Fries: \$10 NEW) r Tofu (vv); \$10 team Rice: \$10 & White Rice: \$10 e: \$10







# Bring activity making on site









Creating Mixed Use Grow DeSoto Marketplace



Small