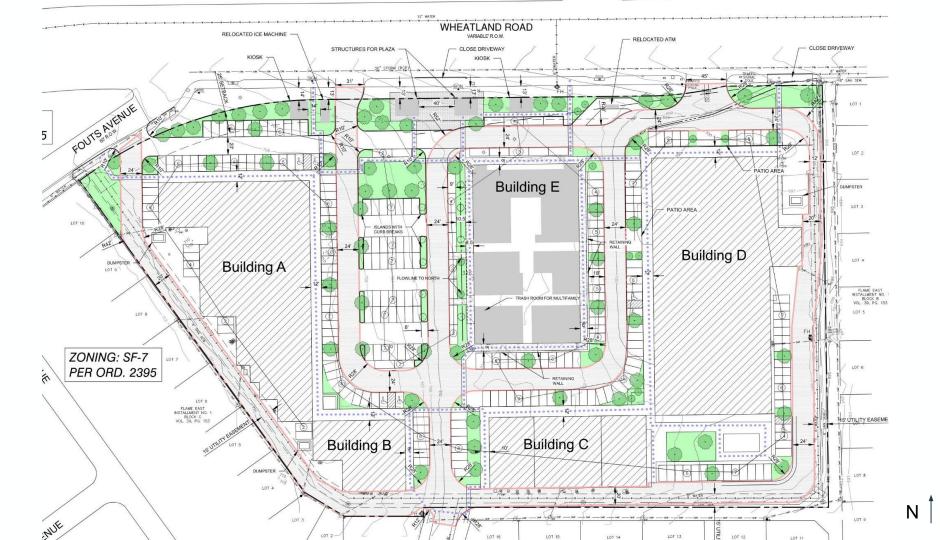

# CNU 31

# Retrofitting Retail Shopping Centers

# Presented By Monte Anderson



Charlotte June 2, 2023



#### **Demonstration Wall** (Old Minyards Wall Facing Wheatland - to be completed soon)

#### Other Work Started 4/25/22

Roof replacement on east building, repairs on west building.

Sewer replacement in a majority of the new spaces.

Removal of asbestos in most spaces.

Paint East Building.

Finish out 4 new spaces for new occupants, 7 more under construction.

Zoning Completed.











## **Right sizing suites that are too deep**



























# Parking to Plaza

DeSoto

MARKE

S. Tavla

Allstate Dy Signing Signing

#### **CNU Website Front Page**



JUNE WILLIAMSON | ELLEN DUNHAM-JONES

#### CASE STUDIES IN RETROFITTING SUBURBIA

URBAN DESIGN STRATEGIES FOR URGENT CHALLENGES



**Retrofitting Suburbia** 



....



# (We all have these)

apr.

Strip mall style tenants

Grow DeSoto Market Place

Former grocery store, then hardware store











# 7 Starter Kitchens 400sf

\$1500 / month







# **Community coaching**



Best@PhoThaiBinh 972.213.8 Wed - Sat: 12pm -Sun: 12pm -Mon - Tue: CLC ORDER ONLINE @ PhoThaiBinh

> (ooms (vv) with Fries: \$10 NEW) r Tofu (vv); \$10 team Rice: \$10 & White Rice: \$10 e: \$10







# Bring activity making on site









Creating Mixed Use Grow DeSoto Marketplace