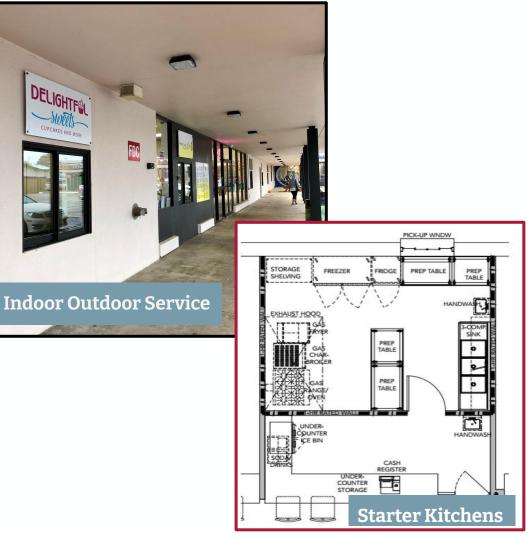

oof replacement on east building, repairs on west building.

Sewer replacement in a majority of the new spaces.

Removal of asbestos in most spaces.

Paint East Building.

Finish out 4 new spaces for new occupants, 7 more under construction.

Zoning Completed.











## **Right sizing suites that are too deep**



























# Parking to Plaza

DeSoto

MARKE

S. Tavla

Allstate Dy Signing Signing

#### **CNU Website Front Page**



JUNE WILLIAMSON | ELLEN DUNHAM-JONES

#### CASE STUDIES IN RETROFITTING SUBURBIA

URBAN DESIGN STRATEGIES FOR URGENT CHALLENGES



**Retrofitting Suburbia** 



....



# (We all have these)

apr.

Strip mall style tenants

Grow DeSoto Market Place

Former grocery store, then hardware store











# 7 Starter Kitchens 400sf

\$1500 / month







# **Community coaching**



Best@PhoThaiBinh 972.213.8 Wed - Sat: 12pm -Sun: 12pm -Mon - Tue: CLC ORDER ONLINE @ PhoThaiBinh

> (ooms (vv) with Fries: \$10 NEW) r Tofu (vv); \$10 team Rice: \$10 & White Rice: \$10 e: \$10







# Bring activity making on site









Creating Mixed Use Grow DeSoto Marketplace



Small Apartments Grow DeSoto Marketplace



#### Adaptable for micro Grow DeSoto Marketplace



**One Story, no pressure on parking** Grow DeSoto Marketplace



### Problem Solving for the unhoused Golden Triangle













### **Respect** Golden Triangle



### **Golden Triangle Aerial**



### **Conceptual Rendering / Finished Product**



## **Conceptual Rendering / Finished Product**



## **Conceptual Rendering / Finished Product**