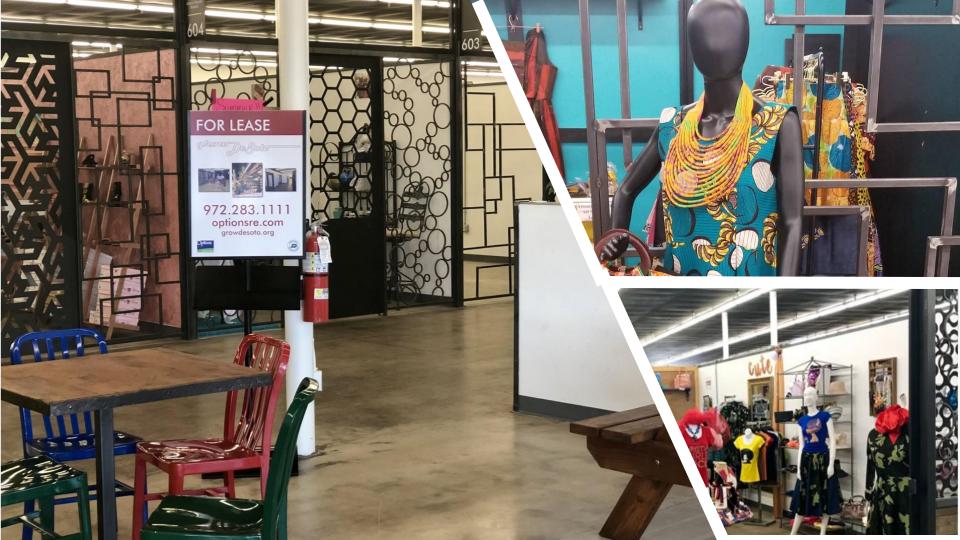

# (We all have these)

apr.

Strip mall style tenants

Grow DeSoto Market Place

Former grocery store, then hardware store

# 7 Starter Kitchens 400sf

\$1500 / month