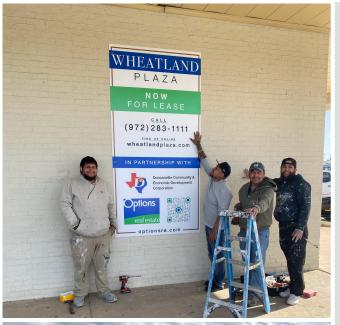

#### **Demonstration Wall** (Old Minyards Wall Facing Wheatland - to be completed soon)

#### Other Work Started 4/25/22

Roof replacement on east building, repairs on west building.

Sewer replacement in a majority of the new spaces.

Removal of asbestos in most spaces.

Paint East Building.

Finish out 4 new spaces for new occupants, 7 more under construction.

Zoning Completed.