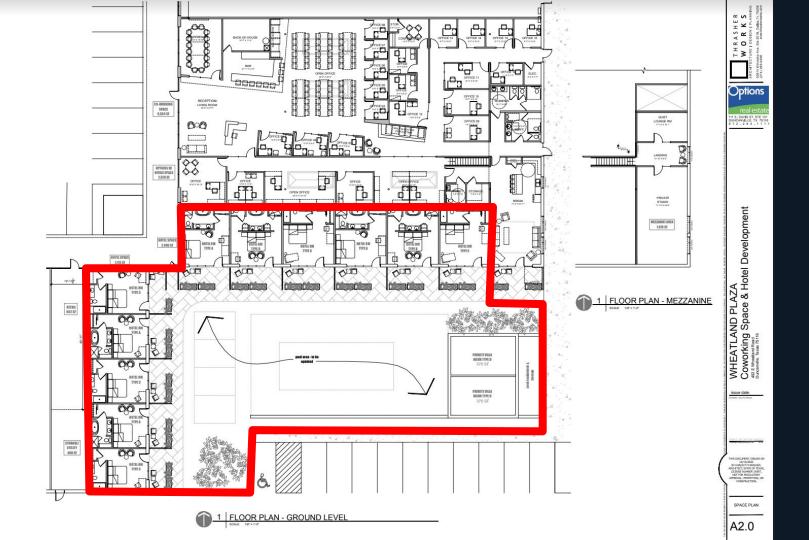

# CNU 31

# Retrofitting Retail Shopping Centers

# Presented By Monte Anderson



Charlotte June 2, 2023



#### **Demonstration Wall** (Old Minyards Wall Facing Wheatland - to be completed soon)

#### Other Work Started 4/25/22

Roof replacement on east building, repairs on west building.

Sewer replacement in a majority of the new spaces.

Removal of asbestos in most spaces.

Paint East Building.

Finish out 4 new spaces for new occupants, 7 more under construction.

Zoning Completed.











## **Right sizing suites that are too deep**



























# Parking to Plaza

DeSoto

MARKE

S. Tavla

Allstate Dy Signing Signing

#### **CNU Website Front Page**



JUNE WILLIAMSON | ELLEN DUNHAM-JONES

#### CASE STUDIES IN RETROFITTING SUBURBIA

URBAN DESIGN STRATEGIES FOR URGENT CHALLENGES



**Retrofitting Suburbia** 



....



# (We all have these)

apr.

Strip mall style tenants

Grow DeSoto Market Place

Former grocery store, then hardware store











# 7 Starter Kitchens 400sf

\$1500 / month







# **Community coaching**



Best@PhoThaiBinh 972.213.8 Wed - Sat: 12pm -Sun: 12pm -Mon - Tue: CLC ORDER ONLINE @ PhoThaiBinh

> (ooms (vv) with Fries: \$10 NEW) r Tofu (vv); \$10 team Rice: \$10 & White Rice: \$10 e: \$10







# Bring activity making on site









Creating Mixed Use Grow DeSoto Marketplace



Small Apar