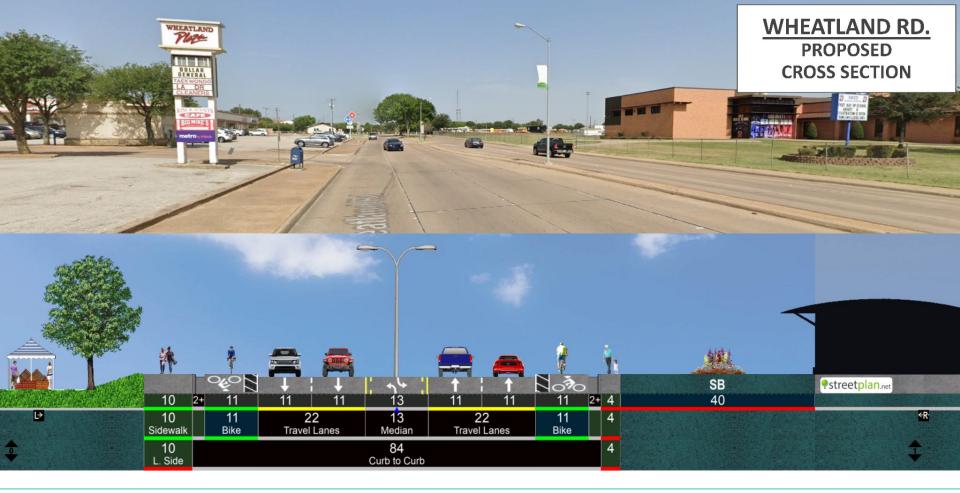

#### **Demonstration Wall** (Old Minyards Wall Facing Wheatland - to be completed soon)